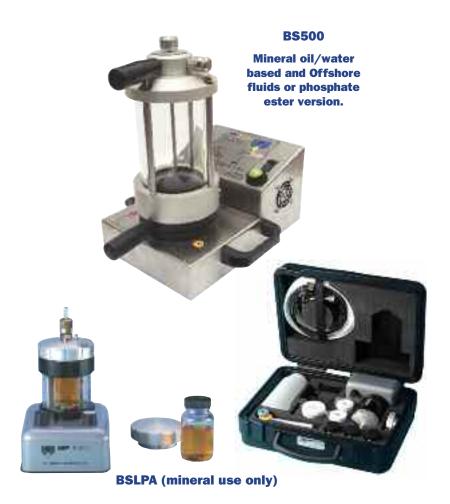

#### **BSLPA & BS500**

The 110ml & 500ml bottle samplers are suitable for off line and laboratory applications where fluid sampling at point of use is inaccessible or impractical.

A fluid de-aeration facility comes as standard.

#### **Features & Benefits**

- ◆ Vacuum feature for de-aeration of fluids
- ◆ Compatible with all portable MP Filtri Contamination Monitoring Products
- ◆Strong Laboratory aesthetic
- ◆Transparent outer for visual indication
- ◆ Full accessories kit included
- ◆Includes carry case (BSLPA)
- ◆Contact MP Filtri for use with fluids other than those stated

BSLPA Bottle sampling unit, suitable for Mineral & synthetic oils.

#### 1 - Version

**BS500** 

## 2 - Fluid compatibility

V

Viton seals (mineral & synthetc oils and subsea/water based fluids)

Ε

EPDM seals (phosphate ester and agressive fluids)

#### 3 - Pressure rating

0

2.5 bar (<68cSt)

Н

4.5 bar (>68cSt)

## 4 - Cylinder type

0

Acrylic cylinder

S

Borosilicate glass cylinder (phosphate esters only)