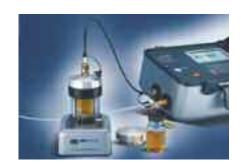

#### **BSLPA & BS500**

The 110ml & 500ml bottle samplers are suitable for off line and laboratory applications where fluid sampling at point of use is inaccessible or impractical.

A fluid de-aeration facility comes as standard.

#### **Features & Benefits**

- ◆ Vacuum feature for de-aeration of fluids
- ◆ Compatible with all portable MP Filtri Contamination Monitoring Products
- ◆Strong Laboratory aesthetic
- ◆Transparent outer for visual indication
- ◆ Full accessories kit included
- ◆Includes carry case (BSLPA)
- ◆Contact MP Filtri for use with fluids other than those stated

BSLPA Bottle sampling unit, suitable for Mineral & synthetic oils.