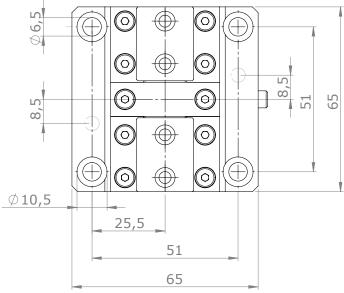

### **MMC 65 2-Jaw**

\*Finished holes on request

- \* Dimensions are in millimeters (inches).
  \*\* All dimensions are descriptive and subject to variation for technical upgrading. We reserve the right to make variations without prior notification