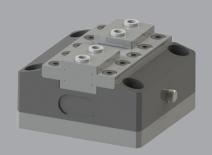

# Self-centering vise MMC 65 2-Jaw

MMC is a mechanically actuated vise for easy installation. It can be applied in machine tools and assembly machines.

The spring actuated clamping mechanism allows to save on hydraulic or pneumatic supply systems.

Advantages

• Clamping actuated by springs. Opening by pushing a button.

• Variable gripping force depending of spring compression.

• All functional parts are hardened and ground to ensure a high repeatability.

• Low profile: maximum use of the machine room.

• Base jaws interface with centering sleeves