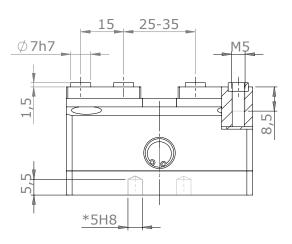

#### **DIAGRAM**

For a better operation of the vise please consider the distance between the clamping point and the top surface of the jaws.

### **MMC 65 2-Jaw**

\*Finished holes on request

- \* Dimensions are in millimeters (inches).
  \*\* All dimensions are descriptive and subject to variation for technical upgrading. We reserve the right to make variations without prior notification