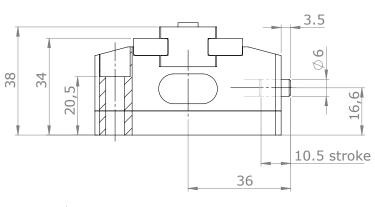

#### **DIAGRAM**

For a better operation of the vise please consider the distance between the clamping point and the top surface of the jaws.

### **MMC 65 2-Jaw**

\*Finished holes on request

- \* Dimensions are in millimeters (inches).
  \*\* All dimensions are descriptive and subject to variation for technical upgrading. We reserve the right to make variations without prior notification